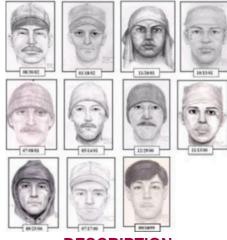

#### Los Angeles, California

Suspect Composites

#### DESCRIPTION

| Age: Approximately 40 to 55 years old (at the time of the attacks) | Hair: Brown                                                                                                                                                                          |
|--------------------------------------------------------------------|--------------------------------------------------------------------------------------------------------------------------------------------------------------------------------------|
| Eyes: Brown                                                        | Height: Approximately 5'2" to 5'6"                                                                                                                                                   |
| Weight: Approximately 130 to 170 pounds                            | Sex: Male                                                                                                                                                                            |
| Race: White (Hispanic)                                             | The unknown suspect has been described as having a <b>Scars and Marks:</b> tattoo of one or two teardrops under his left or right eye. The teardrop tattoo(s) may have been removed. |

#### REMARKS

The unknown suspect may have a mustache and a light complexion. He has worn a dark, hooded sweatshirt and a green bandana, black baseball cap or darkcolored beanie to cover his head. The unknown suspect has carried a handgun or a knife.