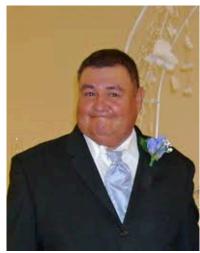

# DELMAS TRAVERSIE, JR.

Homicide Victim
Eagle Butte, South Dakota
March 2019

Delmas Traversie, Jr.

Carmen Charger

### **DESCRIPTION**

| Alias: "Cactus"                        |                                                                  |
|----------------------------------------|------------------------------------------------------------------|
| Date(s) of Birth Used: August 10, 1955 | Place of Birth: Pierre, South Dakota                             |
| Hair: Black                            | Eyes: Brown                                                      |
| Height: 5'11"                          | Weight: 280 pounds                                               |
| Sex: Male                              | Race: Native American                                            |
| Nationality: American                  | Scars and Marks: Traversie, Jr., had a dent on his right temple. |