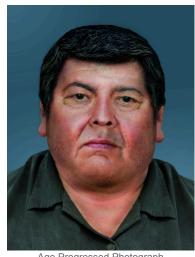

# **ALVARO ISRAEL ALVARADO**

# Unlawful Flight to Avoid Prosecution - Aggravated Murder, Attempted Aggravated Murder



Photograph taken in May 1989

Scars and Marks: Alvarado has small scars on his forehead.



Photograph taken in May 1989



Age Progressed Photograph

## **DESCRIPTION**

Aliases: Albaro Alvarado, Israel Sandoval Alvarado, Otto Garcia, Luis Medina, Alvaro Alvarado Oliva, Alvarado Sandoval, Israel Sandovalalvarado, "Chito"

| Date(s) of Birth Used: December 28, 1963; October 4, 1950 | Place of Birth: Guatemala   |
|-----------------------------------------------------------|-----------------------------|
| Hair: Black                                               | Eyes: Brown                 |
| Height: 5'5"                                              | Weight: 195 pounds          |
| Sex: Male                                                 | Race: White (Hispanic)      |
| Nationality: Guatemalan                                   | Languages: Spanish, English |

#### REMARKS

NCIC: W566726386

Alvarado is