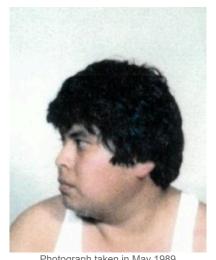

# Unlawful Flight to Avoid Prosecution - Aggravated Murder, Attempted Aggravated Murder

Photograph taken in May 1989

Scars and Marks: Alvarado has small scars on his forehead.

Photograph taken in May 1989