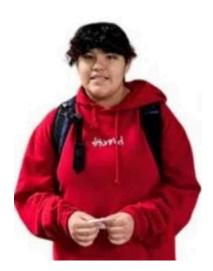

## **SA'WADE BIRDINGROUND**

October 6, 2024 Garryowen, Montana

DESCRIPTION

| Date(s) of Birth Used: September 20, 2011 | Place of Birth: Montana   |
|-------------------------------------------|---------------------------|
| Hair: Brown, Curly                        | Eyes: Brown               |
| Height: 5'4" to 5'5"                      | Weight: 130 to 140 pounds |
| Sex: Female                               | Race: Native American     |
| Nationality: American                     |                           |
|                                           |                           |

REMARKS

Birdinground is a member of the Crow Tribe.

## DETAILS

Sa'Wade Birdinground was last seen at her family's residence in Garryowen, Montana, within the boundaries of the Crow Indian Reservation, after approximately 11:00 p.m., on October 6, 2024.

She was last seen wearing a black hoodie with mushrooms on it, an anime t-shirt, basketball shorts, and purple slip-on Sketchers-brand shoes. She may have a black and purple Adidas backpack with her. She is known to wear an elk tooth necklace.