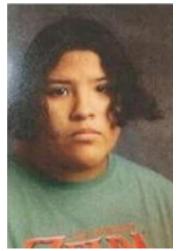

## **SA'WADE BIRDINGROUND**

October 6, 2024 Garryowen, Montana

DESCRIPTION

| Date(s) of Birth Used: September 20, 2011 | Place of Birth: Montana   |
|-------------------------------------------|---------------------------|
| Hair: Brown, Curly                        | Eyes: Brown               |
| Height: 5'4" to 5'5"                      | Weight: 130 to 140 pounds |
| Sex: Female                               | Race: Native American     |
| Nationality: American                     |                           |
|                                           |                           |

REMARKS

Birdinground is a member of the Crow Tribe.

## DETAILS

Sa'Wade Birdinground was last seen at her family's residence in Garryowen, Montana, within the boundaries of the Crow Indian Reservation, after approximately 11:00 p.m., on October 6, 2024.

She was last seen wearing a black hoodie with mushrooms on it, an anime t-shirt, basketball shorts, and purple slip-on Sketchers-brand shoes. She may have a black and purple Adidas backpack with her. She is known to wear an elk tooth necklace.