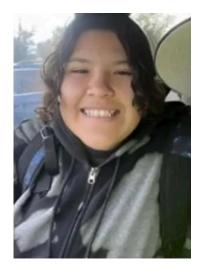

## **SA'WADE BIRDINGROUND**

October 6, 2024 Garryowen, Montana

DESCRIPTION

| Date(s) of Birth Used: September 20, 2011 | Place of Birth: Montana   |
|-------------------------------------------|---------------------------|
| Hair: Brown, Curly                        | Eyes: Brown               |
| Height: 5'4" to 5'5"                      | Weight: 130 to 140 pounds |
| Sex: Female                               | Race: Native American     |
| Nationality: American                     |                           |
|                                           |                           |

REMARKS

Birdinground is a member of the Crow Tribe.

## DETAILS

Sa'Wade Birdinground was last seen at her family's residence in Garryowen, Montana, within the boundaries of the Crow Indian Reservation, after approximately 11:00 p.m., on October 6, 2024.

She was last seen wearing a black hoodie with mushrooms on it, an anime t-shirt, basketball shorts, and purple slip-on Sketchers-brand shoes. She may have a black and purple Adidas backpack with her. She is known to wear an elk tooth necklace.