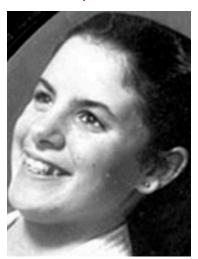

## **ILENE BETH MISHELOFF**

January 30, 1989 Dublin, California

### **REMARKS**

At the time of her disappearance, Misheloff was wearing braces on her teeth. She had pierced ears, freckles on her cheeks and the bridge of her nose, and a small lump on the inside of her left ankle. She was last seen wearing a charcoal gray pullover "Esprit" polo sweater, a pink and charcoal gray skirt with horizontal stripes, and black low-top "Keds" sneakers.