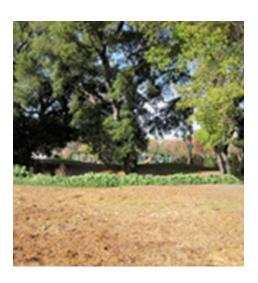

#### **DETAILS**

llene Beth Misheloff was last seen on January 30, 1989. She was walking home from school in Dublin, California, at approximately 3pm when she disappeared. Witnesses recall seeing her walking alone on Amador Valley Boulevard near Village Parkway that afternoon, but she was not seen again after that time. Ilene's key fob was later found near the entrance to John Mape Park which was along the route she typically took to her home.