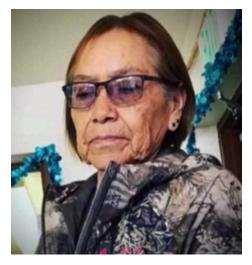

## ELLA MAE BEGAY

June 15, 2021 Sweetwater, Arizona

DESCRIPTION

| Date(s) of Birth Used: September 28, 1958 | Hair: Brown                |
|-------------------------------------------|----------------------------|
| Eyes: Brown                               | Height: 5'0"               |
| Weight: 125 pounds                        | Sex: Female                |
| Race: Native American                     | Languages: English, Navajo |