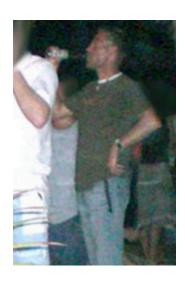

### **DETAILS**

On the night of March 30, 2007, an unidentified man was seen and photographed with Dana Rishpy, an Israeli National, at the Mezzanine Hotel in Tulum, Mexico. Dana Rishpy has not been seen since that night. The FBI and Israeli National Police are seeking the public's assistance with identifying the man. He is described as a White male with a thin build. He appears to be either North American or possibly Australian. He is not a fugitive from the law. This information could help in locating Dana Rishpy and/or provide new information about her disappearance.