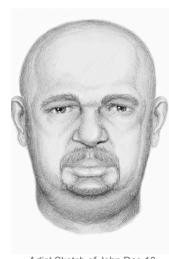

## **UNKNOWN SUSPECT - JOHN DOE 13**

Artist Sketch of John Doe 13

## **DETAILS**

Law enforcement officials are seeking information which will lead to the identification of this unknown suspect. Images of this person show him sexually abusing a young girl. The whereabouts of this individual are unknown.

This individual is described as a White male, approximately 180 to 200 pounds, balding with brown hair.