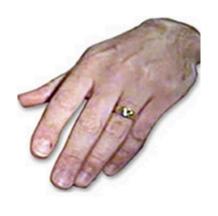

## **UNKNOWN SUSPECT - JOHN DOE 8**

John Doe 8

Mark on right forearm

Ring on left hand