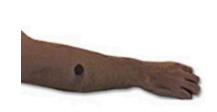

## **UNKNOWN SUSPECT - JOHN DOE 8**

John Doe 8

Mark on right forearm

Ring on left hand

The individual is described as a White male, approximately 180 to 200 pounds, with brown hair. He has a dark circular mark on his right forearm.