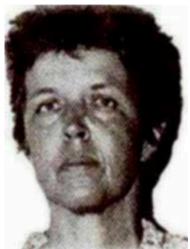

Photograph taken in 1985

Photograph retouched in 2005

# **DESCRIPTION**

| Aliases: Betty Ann Duke, Elizabeth Ann Duke, Betty Weir, "Betty Ann"                         |                                 |
|----------------------------------------------------------------------------------------------|---------------------------------|
| Date(s) of Birth Used: November 25, 1940; April 20, 1941                                     | Place of Birth: Beeville, Texas |
| Hair: Brown (May now be gray)                                                                | Eyes: Blue                      |
| Height: 5'6"                                                                                 | Weight: 120 pounds              |
| Sex: Female                                                                                  | Race: White                     |
| Occupation: Teacher, Philanthropist                                                          | Nationality: American           |
| Scars and Marks: Duke has pin holes on the front of her earlobes due to a genetic condition. | NCIC: W502404799                |