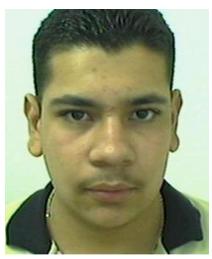

### DESCRIPTION

| Allases: "La Rana", "General", "Apa", Rene Garcia Arzate |                                  |
|----------------------------------------------------------|----------------------------------|
| Date(s) of Birth Used: June 11, 1983                     | Place of Birth: Mexico           |
| Hair: Black                                              | Eyes: Brown                      |
| Height: 6'0"                                             | Weight: Approximately 220 pounds |
| Sex: Male                                                | Race: White (Hispanic)           |
| Nationality: Mexican                                     | NCIC: W523056628                 |
|                                                          |                                  |

### DETAILS

The FBI is seeking the public's assistance in locating Rene Arzate-Garcia, who is being sought on drug charges. Reports allege the following information. Arzate-Garcia, who is better known as "La Rana," is a high-ranking member of the Sinaloa Cartel in charge of the drug trade in Northern Baja California. "La Rana" allegedly conspired with other persons to import a large amount of marijuana into the United States. "La Rana" is also suspected of coordinating and enforcing violent operations on behalf of the cartel, to include multiple murders and kidnappings. "La Rana," along with 117 other individuals were indicted for their roles in the operations of the Sinaloa Cartel.