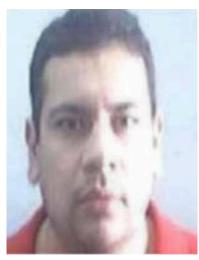

### DESCRIPTION

| Allases: "La Rana", "General", "Apa", Rene Garcia Arzate |                                  |
|----------------------------------------------------------|----------------------------------|
| Date(s) of Birth Used: June 11, 1983                     | Place of Birth: Mexico           |
| Hair: Black                                              | Eyes: Brown                      |
| Height: 6'0"                                             | Weight: Approximately 220 pounds |
| Sex: Male                                                | Race: White (Hispanic)           |
| Nationality: Mexican                                     | NCIC: W523056628                 |
|                                                          |                                  |

### DETAILS

The FBI is seeking the public's assistance in locating Rene Arzate-Garcia, who is being sought on drug charges. Reports allege the following information. Arzate-Garcia, who is better known as "La Rana," is a high-ranking member of the Sinaloa Cartel in charge of the drug trade in Northern Baja California. "La Rana" allegedly conspired with other persons to import a large amount of marijuana into the United States. "La Rana" is also suspected of coordinating and enforcing violent operations on behalf of the cartel, to include multiple murders and kidnappings. "La Rana," along with 117 other individuals were indicted for their roles in the operations of the Sinaloa Cartel.