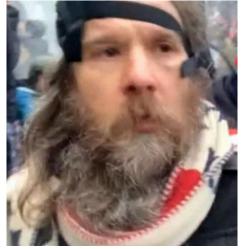

## REMARKS

Belosic has ties to, or may visit, Southern California, Mexico, and Southern Europe. He is listed as Photograph #102 AFO on the FBI's Capitol Violence page.

## CAUTION

Paul Belosic is wanted by the FBI for his alleged involvement in the violence at the United States Capitol on January 6, 2021. Belosic was allegedly involved in the rioters' violent struggle with police in the Lower West Terrace tunnel. Belosic was allegedly at the front line of rioters attempting to violently gain entry to the U.S. Capitol. Belosic then allegedly entered and vandalized a Congressional office located near the Lower West Terrace tunnel within the Capitol building.