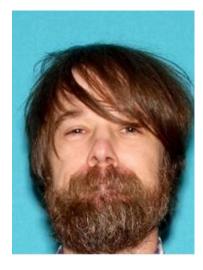

## DESCRIPTION

| Allases. Jen, montas Reduling            |                  |
|------------------------------------------|------------------|
| Date(s) of Birth Used: February 13, 1974 | Hair: Brown      |
| Eyes: Hazel                              | Height: 6'0"     |
| Weight: 155 pounds                       | Sex: Male        |
| Race: White                              | NCIC: W215172102 |

## REMARKS

Belosic has ties to, or may visit, Southern California, Mexico, and Southern Europe. He is listed as Photograph #102 AFO on the FBI's Capitol Violence page.