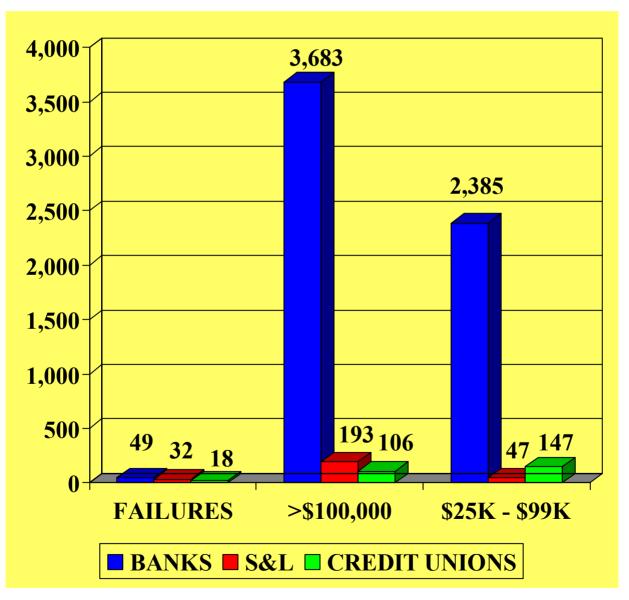

The chart and graphs which follow exhibit:

- (a) Financial Institution Failure Investigations by Field Office and Category, during FYs 2000 and 2001;
- (b) Financial Institution Failure Investigations for 1997 2001;
- (c) Number of FDIC-Insured "Problem" Institutions for 1997 2001; and,
- (d) Assets of FDIC-Insured "Problem" Institutions for 1997 2001.