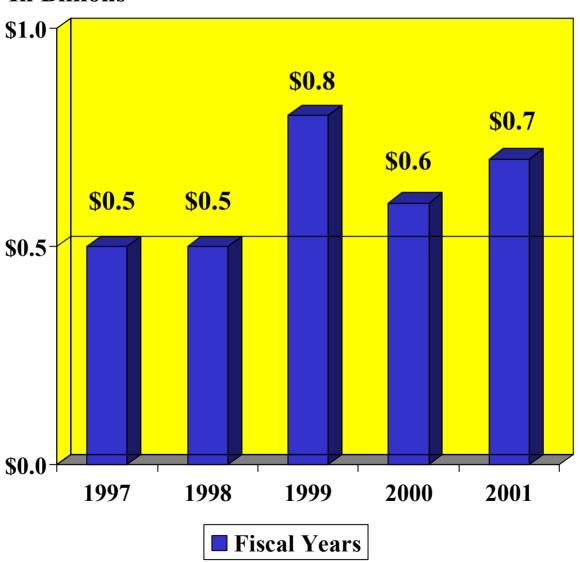

The chart and graphs which follow exhibit:

- (a) Financial Institution Failure Investigations by Field Office and Category, during FYs 2000 and 2001;
- (b) Financial Institution Failure Investigations for 1997 2001;
- (c) Number of FDIC-Insured "Problem" Institutions for 1997 2001; and,
- (d) Assets of FDIC-Insured "Problem" Institutions for 1997 2001.