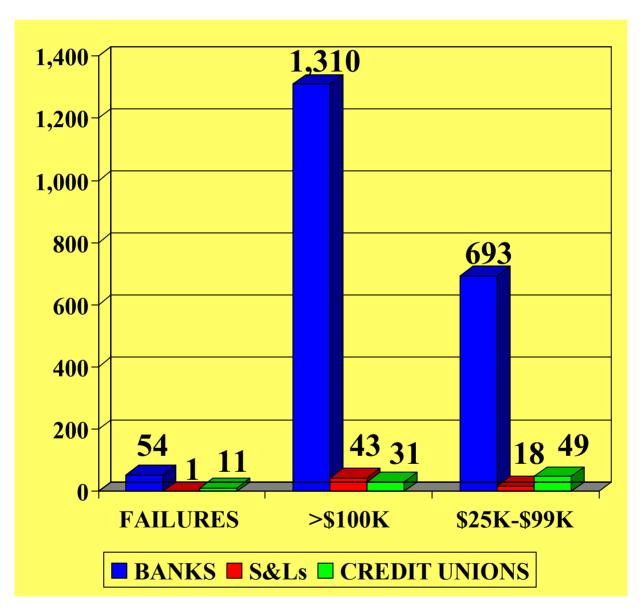

The chart and graphs which follow exhibit:

- (a) Financial Institution Failure Investigations by Field Office and Category, during FYs 2000 and 2001;
- (b) Financial Institution Failure Investigations for 1997 2001;
- (c) Number of FDIC-Insured "Problem" Institutions for 1997 2001; and,
- (d) Assets of FDIC-Insured "Problem" Institutions for 1997 2001.