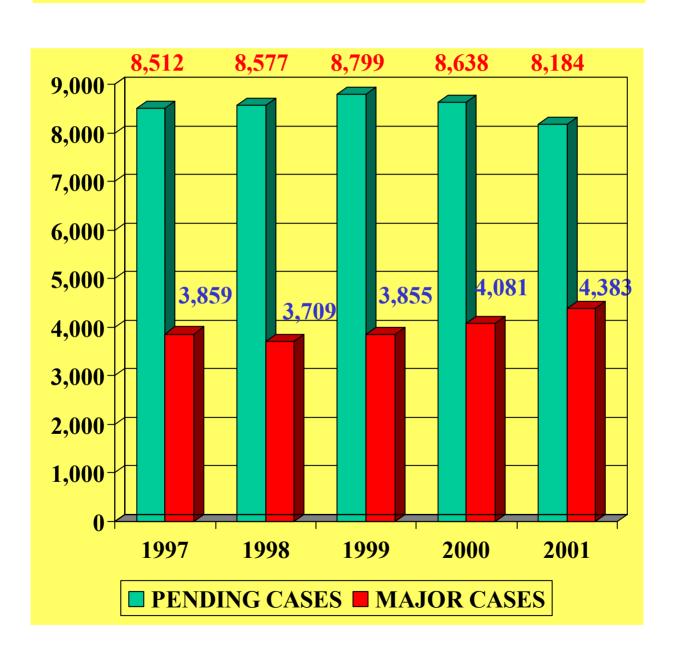

Since the 1992 peak of the savings and loan crisis, the FBI has been able to refocus its investigative efforts from failed financial institution cases to other high-priority FIF matters. At the close of FY 2001, the total number of pending FIF investigations for the FBI was 8,184. Of this total, 97 failure cases, or 1.18 percent, involved criminal activity related to a failed financial institution. This statistic reflects an 87 percent reduction in failure investigations since the July 1992 peak of 758 cases.

However, as the number of failure investigations has declined, the number of major FIF investigations has remained substantial. As of FY 2001, the FBI was investigating 4,383 major cases, or 46.4 percent of all pending FIF cases.<sup>2</sup> This is significant in view of the fact that convictions related to major case investigations have remained constant since FY 1995, surpassing total convictions for major cases during the 1992 peak.