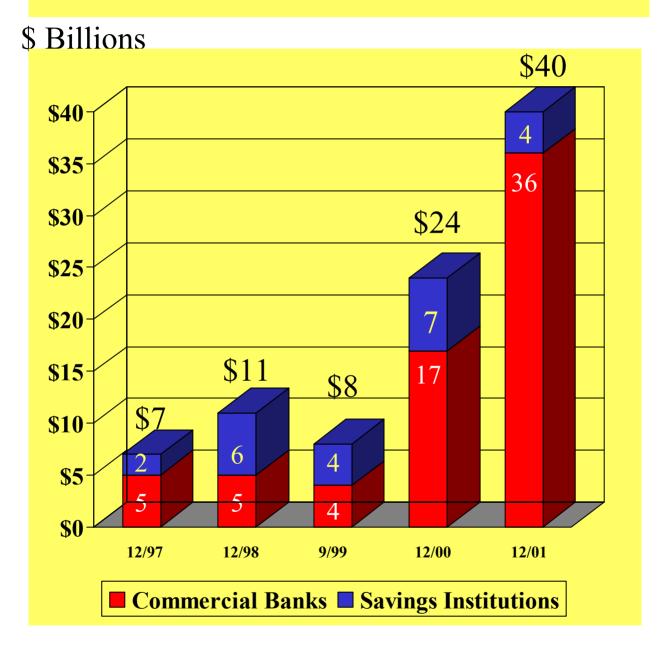

The chart and graphs which follow exhibit:

- (a) Financial Institution Failure Investigations by Field Office and Category, during FYs 2000 and 2001;
- (b) Financial Institution Failure Investigations for 1997 2001;
- (c) Number of FDIC-Insured "Problem" Institutions for 1997 2001; and,
- (d) Assets of FDIC-Insured "Problem" Institutions for 1997 2001.