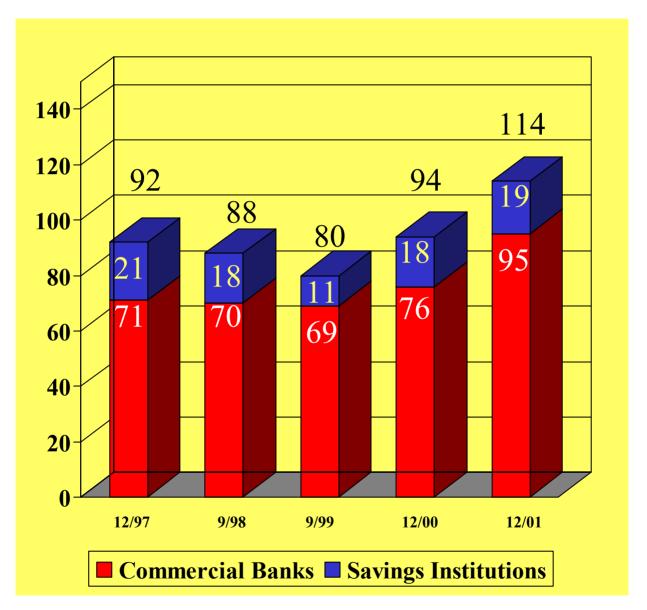

The chart and graphs which follow exhibit:

- (a) Financial Institution Failure Investigations by Field Office and Category, during FYs 2000 and 2001;
- (b) Financial Institution Failure Investigations for 1997 2001;
- (c) Number of FDIC-Insured "Problem" Institutions for 1997 2001; and,
- (d) Assets of FDIC-Insured "Problem" Institutions for 1997 2001.