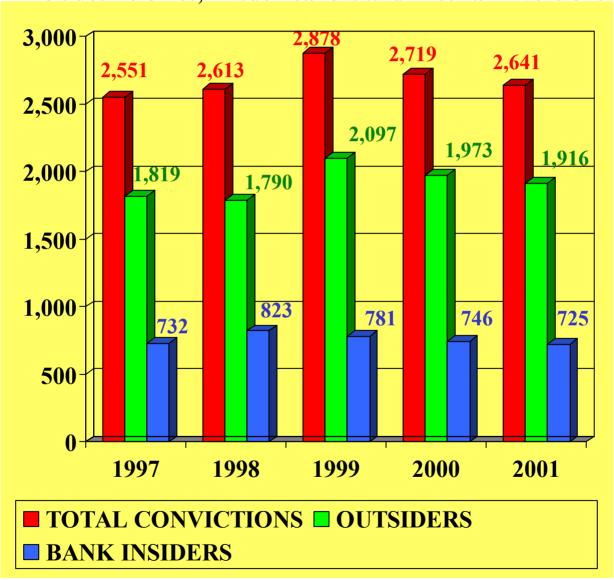

However, as the number of failure investigations has declined, the number of major FIF investigations has remained substantial. As of FY 2001, the FBI was investigating 4,383 major cases, or 46.4 percent of all pending FIF cases.<sup>2</sup> This is significant in view of the fact that convictions related to major case investigations have remained constant since FY 1995, surpassing total convictions for major cases during the 1992 peak.