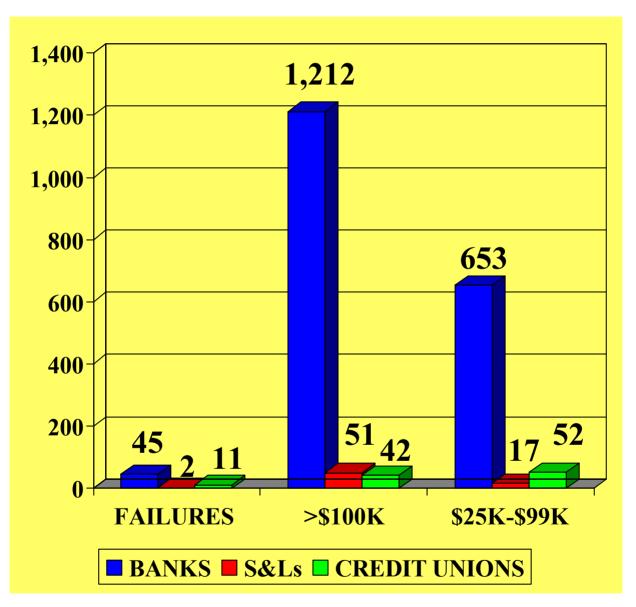

The chart and graphs which follow exhibit:

- (a) Financial Institution Failure Investigations by Field Office and Category, during FYs 2000 and 2001;
- (b) Financial Institution Failure Investigations for 1997 2001;
- (c) Number of FDIC-Insured "Problem" Institutions for 1997 2001; and,
- (d) Assets of FDIC-Insured "Problem" Institutions for 1997 2001.