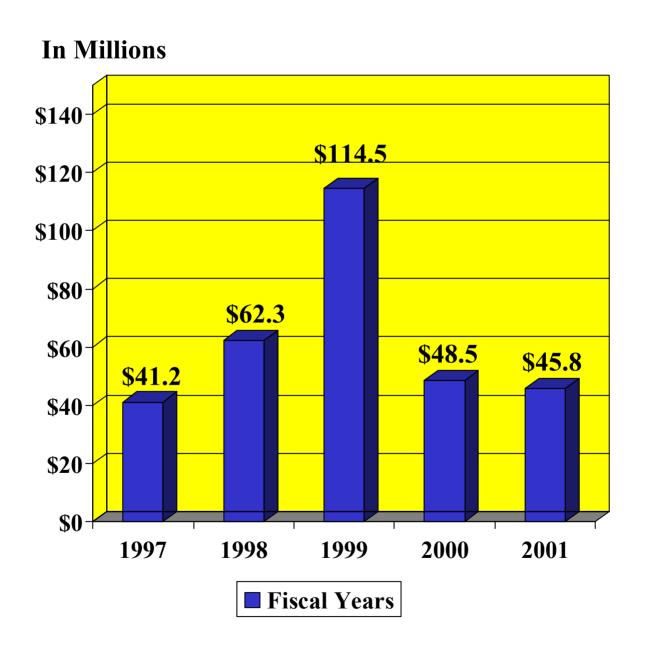

The chart and graphs which follow exhibit:

- (a) Financial Institution Failure Investigations by Field Office and Category, during FYs 2000 and 2001;
- (b) Financial Institution Failure Investigations for 1997 2001;
- (c) Number of FDIC-Insured "Problem" Institutions for 1997 2001; and,
- (d) Assets of FDIC-Insured "Problem" Institutions for 1997 2001.