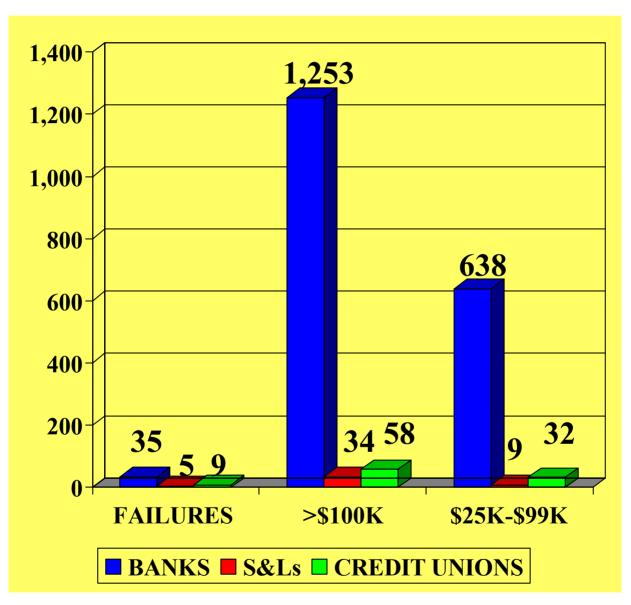

The chart and graphs which follow exhibit:

- (a) Financial Institution Failure Investigations by Field Office and Category, during FYs 2000 and 2001;
- (b) Financial Institution Failure Investigations for 1997 2001;
- (c) Number of FDIC-Insured "Problem" Institutions for 1997 2001; and,
- (d) Assets of FDIC-Insured "Problem" Institutions for 1997 2001.