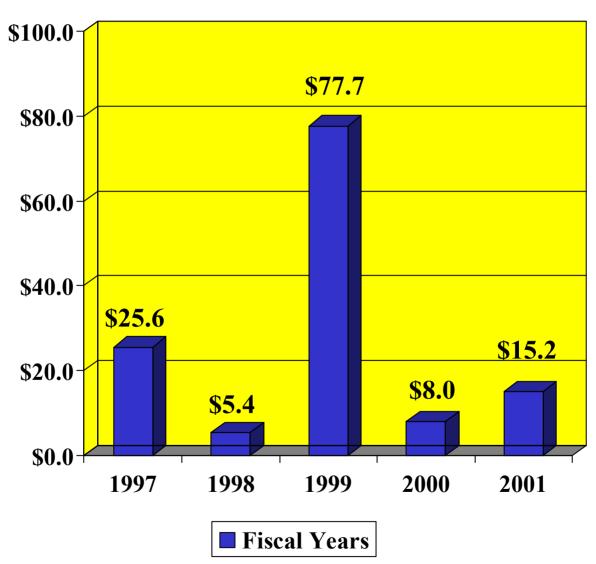

The chart and graphs which follow exhibit:

- (a) Financial Institution Failure Investigations by Field Office and Category, during FYs 2000 and 2001;
- (b) Financial Institution Failure Investigations for 1997 2001;
- (c) Number of FDIC-Insured "Problem" Institutions for 1997 2001; and,
- (d) Assets of FDIC-Insured "Problem" Institutions for 1997 2001.