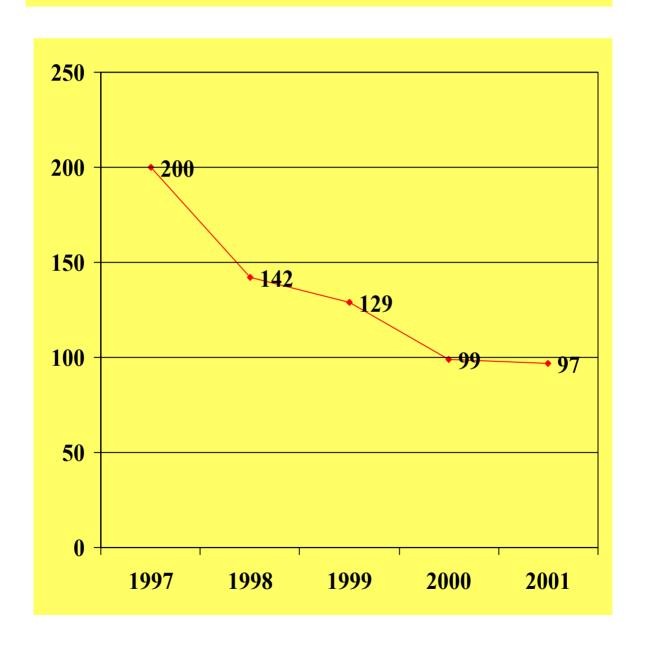

Since the 1992 peak of the savings and loan crisis, the FBI has been able to refocus its investigative efforts from failed financial institution cases to other high-priority FIF matters. At the close of FY 2001, the total number of pending FIF investigations for the FBI was 8,184. Of this total, 97 failure cases, or 1.18 percent, involved criminal activity related to a failed financial institution. This statistic reflects an 87 percent reduction in failure investigations since the July 1992 peak of 758 cases.

## I. <u>FINANCIAL INSTITUTION FAILURE INVESTIGATIONS</u> AND PERCENT OF INCREASE (DECREASE) FROM PRIOR YEAR

Since February 1986, the FBI has tracked the number of financial institution failure investigations. From a peak of 758 cases in July 1992, failure investigations have steadily declined. Since the 1992 peak, failure investigations have decreased 86.9 percent. The matrix below illustrates the number of failure investigations and corresponding percentage change by fiscal year.

| FISCAL YEAR<br>REPORT DATE | FAILURE<br>INVESTIGATIONS | % CHANGE<br>FROM PRIOR YEAR |
|----------------------------|---------------------------|-----------------------------|
| 2/92                       | 740                       | +10.4%                      |
| 9/93                       | 651                       | (-12.0%)                    |
| 9/94                       | 531                       | (-18.4%)                    |
| 9/95                       | 395                       | (-25.6%)                    |
| 9/96                       | 247                       | (-37.5%)                    |
| 9/97                       | 200                       | (-19.0%)                    |
| 9/98                       | 142                       | (-29.0%)                    |
| 9/99                       | 129                       | (-09.1%)                    |
| 9/00                       | 99                        | (-23.3%)                    |
| 9/01                       | 97                        | (-2.1%)                     |

The chart and graphs which follow exhibit:

- (a) Financial Institution Failure Investigations by Field Office and Category, during FYs 2000 and 2001;
- (b) Financial Institution Failure Investigations for 1997 2001;
- (c) Number of FDIC-Insured "Problem" Institutions for 1997 2001; and,
- (d) Assets of FDIC-Insured "Problem" Institutions for 1997 2001.