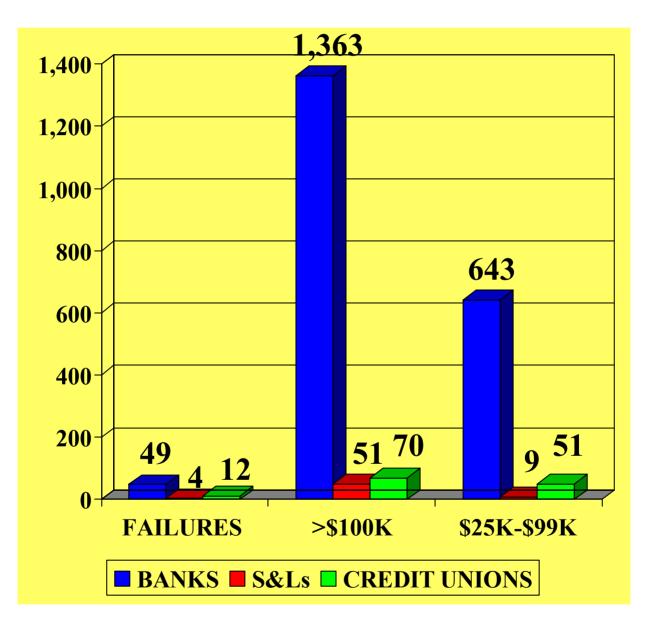

The chart and graphs which follow exhibit:

- (a) Financial Institution Failure Investigations by Field Office and Category, during FYs 2000 and 2001;
- (b) Financial Institution Failure Investigations for 1997 2001;
- (c) Number of FDIC-Insured "Problem" Institutions for 1997 2001; and,
- (d) Assets of FDIC-Insured "Problem" Institutions for 1997 2001.