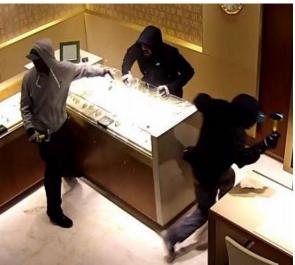

Virginia Beach, Virginia August 24, 2014

Willow Brook, Pennsylvania January 19, 2015

West Bend, Wisconsin December 29, 2014

The FBI is seeking information regarding these unidentified individuals believed to be connected to "smash and grab" jewelry store robberies.