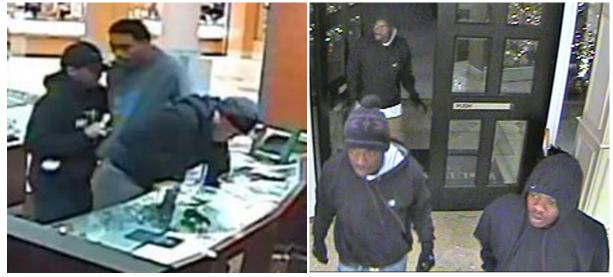

## "SMASH AND GRAB" JEWELRY STORE ROBBERIES

Altoona, Pennsylvania November 26, 2014

Bethel Park, Pennsylvania December 14, 2014

Columbia, Maryland January 7, 2015

Fort Lauderdale, Florida January 1, 2015

Garden City, New York September 16, 2014

Virginia Beach, Virginia August 24, 2014

Willow Brook, Pennsylvania January 19, 2015

West Bend, Wisconsin December 29, 2014

The FBI is seeking information regarding these unidentified individuals believed to be connected to "smash and grab" jewelry store robberies.