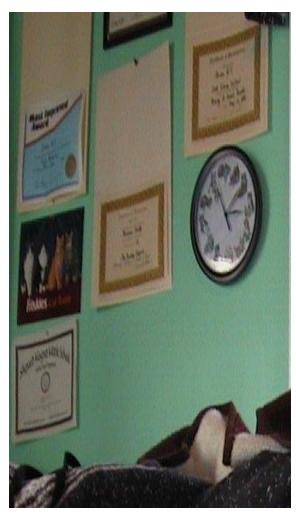

(below) GO003: Headboard in bedroom

(above) SR001: Owl

(above) SR002: Futon mattress

(above) CP001: "J BENILLO" box or logo

(above) CH001: Certificates on bedroom wall

(right) CH002: "TONE" poster

(below) CA001: Pink bag beside the chair