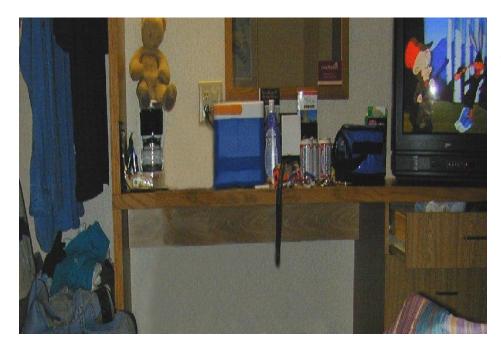

(above) WH002: "Sugar M..." framed image on left side of wall

(right) WH003:
License plate
on
bird house
located on top
of the counter
in a restaurant

(left) WH001: Stained glass window

(left) SP002: TV and items on tabletop