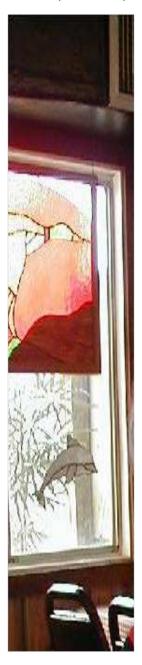

(above) WH002: "Sugar M..." framed image on left side of wall

(right) WH003:
License plate
on
bird house
located on top
of the counter
in a restaurant

(left) WH001: Stained glass window

(left) SP002: TV and items on tabletop